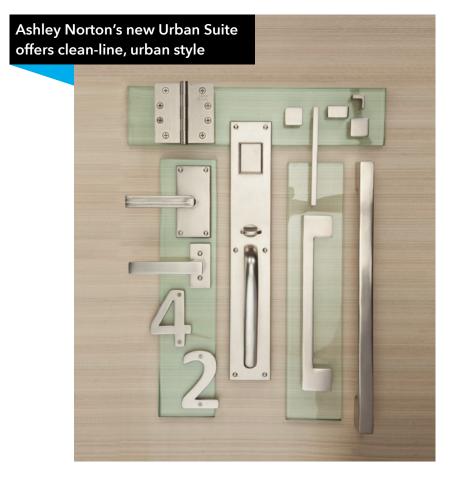

## Ashley Norton Introduces Urban Suite – a Sleek, Contemporary Collection of Architectural Hardware

Age old metal cast into sleek, modern shapes, Urban Suite beautifully blends modern style with ergonomic function and comfort

(Pompton Plains, NJ, September 25, 2018) Ashley Norton, a leading designer and manufacturer of architectural hardware, proudly introduces its Urban Suite collection of architectural hardware. Proving less is more, the minimalist design of the art grade bronze fixtures follows today's love of a modern, clean design aesthetic, with just a hint of distressing. From a converted loft or brownstone to a sprawling suburban residence, the Urban Suite allows homeowners and designers to make a cohesive contemporary design statement throughout the entire home.

Using the finest art-grade bronze, artisans sand cast the metal into each distinctive one-ofa-kind piece in the collection. The Urban Suite elements include interior handlesets, entry handlesets, cabinet pull handles, cabinet knobs, door and appliance pulls, outlet covers, bath hardware, and more. The Urban Suite backplates may be paired with any of Ashley Norton's numerous lever choices. Ashley Norton's European engineering techniques, including the European made short-throw latch, ensures smooth, easy operation and longevity. Each piece is available in five slightly distressed patinas: Dark Bronze, White Bronze, Light Bronze, White Medium Bronze and Matt Black.