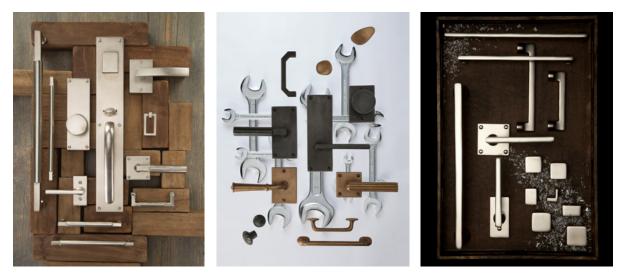

210 WEST PARKWAY, SUITE 1, POMPTON PLAINS, NJ 07444 • (973) 835-4027 • 1-800-393-1097 **ashleynorton.com** 

Left: Solid bronze elements of Urban Suite; Middle: Urban Suite patinas include four shades of Bronze and Matt Black; Right: Urban Suite collection of architectural hardware combines function with style