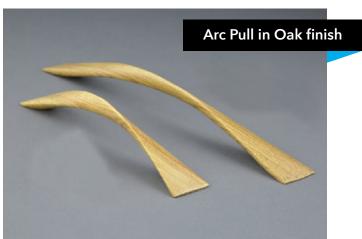

Available in both Oak and Walnut wood varieties, and in a multitude of lengths and sizes, the collection of wood pulls includes the Wave Pull, modeled after the flow of the ocean; the Arc Pull, with its bridge-like curve and tapered center; the Cape Pull, reminiscent of free-flowing fabric moving in the wind. Knobs include the steeply oblique Angled Knob; the v-shaped Wing Knob; and the playful Yo-Yo Knob.