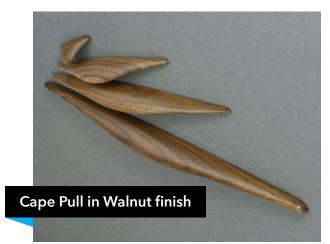

Available in both Oak and Walnut wood varieties, and in a multitude of lengths and sizes, the collection of wood pulls includes the Wave Pull, modeled after the flow of the ocean; the Arc Pull, with its bridge-like curve and tapered center; the Cape Pull, reminiscent of free-flowing fabric moving in the wind. Knobs include the steeply oblique Angled Knob; the v-shaped Wing Knob; and the playful Yo-Yo Knob.