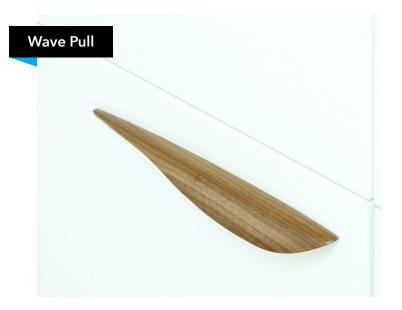

(Pompton Plains, NJ, June 16, 2020) Architectural hardware manufacturer Ashley Norton knows that going natural can be beautiful. The company's unique collection of all-natural Wood Cabinet Hardware helps make a bold design statement when paired with kitchen and bath cabinetry. From the curvy Wave Pull to the angular Wing Knob, each ergonomic yet distinctive design adds personality to the kitchen or bath. Plus, an array of available sizes for most designs means there's a wooden knob or pull just right for any cabinet.

Available in both Oak and Walnut wood varieties, and in a multitude of lengths and sizes, the collection of wood pulls includes the Wave Pull, modeled after the flow of the ocean; the Arc Pull, with its bridge-like curve and tapered center; the Cape Pull, reminiscent of free-flowing fabric moving in the wind. Knobs include the steeply oblique Angled Knob; the v-shaped Wing Knob; and the playful Yo-Yo Knob.