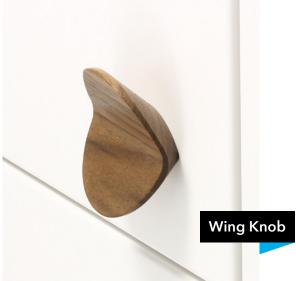

(Pompton Plains, NJ, June 16, 2020) Architectural hardware manufacturer Ashley Norton knows that going natural can be beautiful. The company's unique collection of all-natural Wood Cabinet Hardware helps make a bold design statement when paired with kitchen and bath cabinetry. From the curvy Wave Pull to the angular Wing Knob, each ergonomic yet distinctive design adds personality to the kitchen or bath. Plus, an array of available sizes for most designs means there's a wooden knob or pull just right for any cabinet.

Available in both Oak and Walnut wood varieties, and in a multitude of lengths and sizes, the collection of wood pulls includes the Wave Pull, modeled after the flow of the ocean; the Arc Pull, with its bridge-like curve and tapered center; the Cape Pull, reminiscent of free-flowing fabric moving in the wind. Knobs include the steeply oblique Angled Knob; the v-shaped Wing Knob; and the playful Yo-Yo Knob.