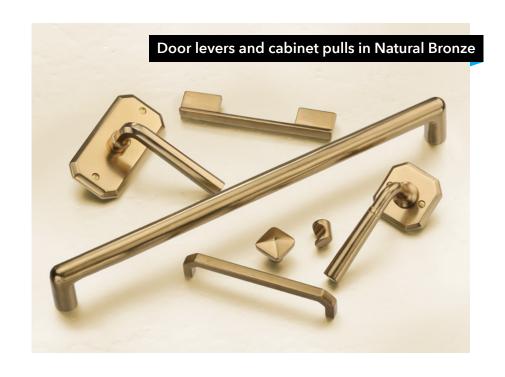

## (Pompton Plains, NJ, May 18, 2021)

Ashley Norton, a leading designer and manufacturer of architectural hardware, debuts its newest finish. Natural Bronze. With a warm undertone that closely resembles a sparkling glass of champagne, Natural Bronze evokes a timeless yet modern feel. Lighter and with cooler tones than traditional gold and brass finishes, Natural Bronze offers a fresh take on today's trending gold finishes. An effortlessly versatile finish that will develop a rich patina over time, Natural Bronze is available for all door hardware, cabinet hardware, and accessories in Ashley Norton's Solid Bronze Collection.

After each individual piece is sand cast from art-grade bronze, the Natural Bronze finish is hand-applied. The finish adds further distinction to the one-of-a-kind look of each Ashley Norton hardware element. And since Natural

Bronze is a "living finish," it will oxidize when exposed to elements and touch. Each element will develop its own special pattern of oxidation, giving each piece a unique character all its own.

Natural Bronze is available for the entire Ashley Norton bronze collection. Other available finishes include White Bronze, Light Bronze, Dark Bronze, Matt Black, and White Medium. Available at leading kitchen and bath dealers throughout North America, Natural Bronze finishes range from \$198 for passage sets to \$548 for entrysets.