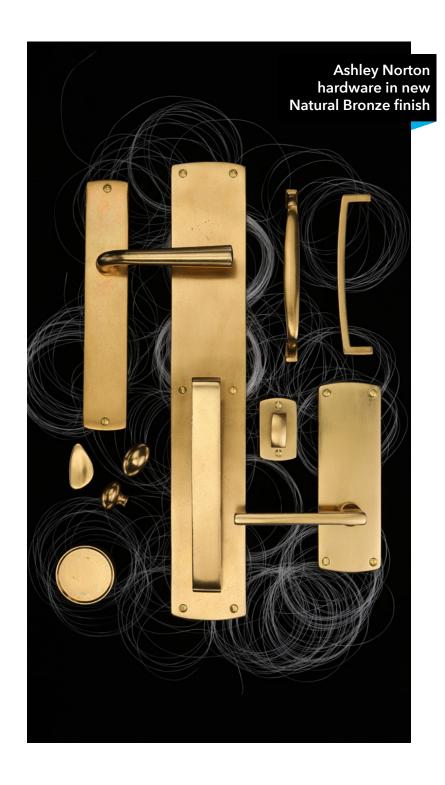

## (Pompton Plains, NJ, May 18, 2021)

Ashley Norton, a leading designer and manufacturer of architectural hardware, debuts its newest finish. Natural Bronze. With a warm undertone that closely resembles a sparkling glass of champagne, Natural Bronze evokes a timeless yet modern feel. Lighter and with cooler tones than traditional gold and brass finishes, Natural Bronze offers a fresh take on today's trending gold finishes. An effortlessly versatile finish that will develop a rich patina over time, Natural Bronze is available for all door hardware, cabinet hardware, and accessories in Ashley Norton's Solid Bronze Collection.

After each individual piece is sand cast from art-grade bronze, the Natural Bronze finish is hand-applied. The finish adds further distinction to the one-of-a-kind look of each Ashley Norton hardware element. And since Natural

Bronze is a "living finish," it will oxidize when exposed to elements and touch. Each element will develop its own special pattern of oxidation, giving each piece a unique character all its own.

Natural Bronze is available for the entire Ashley Norton bronze collection. Other available finishes include White Bronze, Light Bronze, Dark Bronze, Matt Black, and White Medium. Available at leading kitchen and bath dealers throughout North America, Natural Bronze finishes range from \$198 for passage sets to \$548 for entrysets.