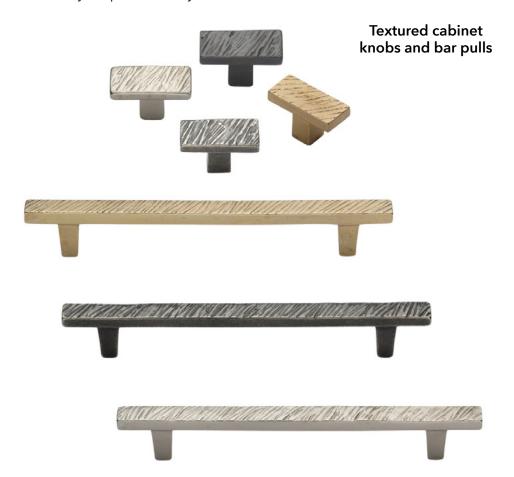

## A small sampling of the breadth of textured hardware options from Ashley Norton include:

- Knurled brass: Available on door hardware (Bauhaus, Phoenix, and Fountain levers) and several cabinet knobs and pulls, the Knurled texture offers a slight industrial vibe while evoking a modern feel.
- Bronze textured levers: Choose from a worn, rustic look or a traditional ribbed style.
- Rope and Twist: Available on small and large cabinet pulls, the Rope and Twist options bring a strong decorative element that catches immediate attention.
- **Distressed:** Offering the look of well-worn, well-loved metal, Distressed cabinet knobs and bar pulls are suitable for modern and traditional kitchens and baths that seek a more rustic or vintage nod.
- **Adonis:** Among several ribbed knobs and pulls, Adonis stays true to its namesake with a bold, handsome, polished aesthetic.
- **Hammered:** Hand-forged by skilled artisans, each piece features unique hammer marks for a rustic, relaxed feel that infuses a sense of luxury.